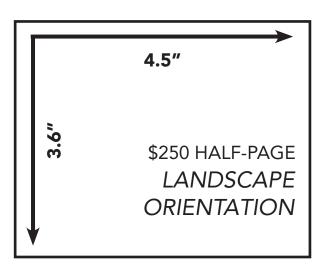

Sponsors 8 counseling sessions or 14 tutoring sessions.

**\$250** Half-Page Ad (4.5" x 3.6")

Sponsors 5 counseling sessions or 10 tutoring sessions.

\$175 Tee/Green Sign

Sponsors 3 counseling sessions or 6 tutoring sessions.