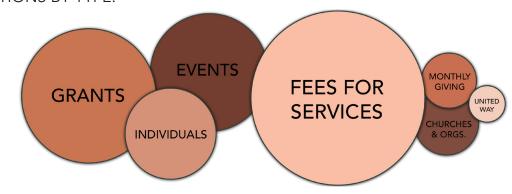

NT'S TUTORING IMPACTS

# 60 Students Tutored in 2023

### **Grade Level**



# **Tutoring Sessions Conducted**



### **SCHOOLS ATTENDING ANCHORPOINT:**

| PUBLIC SCHOOLS    | PRIVATE SCHOOLS        |
|-------------------|------------------------|
| Avonworth         | Aquinas Academy        |
| Hampton           | Eden Christian Academy |
| North Allegheny   | Holy Cross Academy     |
| North Hills       | Kolbe Academy          |
| Pine Richland     | Northside Catholic     |
| Pittsburgh Public | St. Stephen's Academy  |
| Shaler            |                        |

### 23 TOTAL VOLUNTEERS AND TEACHERS:



# **2023 FINANCES**

INCOME BREAKDOWN:



### **EXPENSE BREAKDOWN:**

84% PROGRAM | 9% ADMIN | 7% FUNDRAISING

**GROWTH REFLECTED BY EXPENSES:** 



### **CONTRIBUTIONS BY TYPE:**



# THANK YOU FOR SUPPORTING FAMILIES IN NEFD!

The following lists acknowledge donors who gave between Jan. 1, 2023 and Dec. 31, 2023. Payments for event tickets, registrations, auctions/raffles, and services are not included. We sincerely regret and wish to be made aware of any errors or omissions. Thank you for giving so generously to help families in need!

Contact: Emalee Sekely, 412-366-1300 ext. 104, esekely@anchorpoint.org

### INDIVIDUAL DONORS

### *Visionary* (\$10,000+)

Ed and Linda Cox Hayes and Patricia Stover

### Inspired (\$5,000 - \$9,999)

Galen and Barbara Anderson JoAnn and Gary Claus Curt and Kim Fleming

### Enterprising (\$1,000 - \$4,999)

Carole Baierl **Bud Baker** David and Marianne Blair Kevin and Janis Colbert Robert and Marcia Coleman John and Larisa Cowell