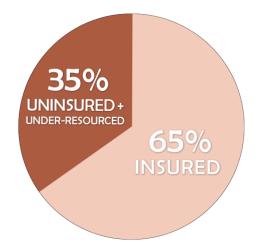

# 816 Clients Counseled in 2023

BY AGE:

BY TOP CONCERNS:

- **DEPRESSION**
- MARRIAGE, DIVORCE & RELATIONSHIP ISSUES
- **ANGER**
- **GRIEF & LOSS**
- **FAMILY ISSUES**
- TRAUMA & ABUSE

BY FINANCIAL NEED: