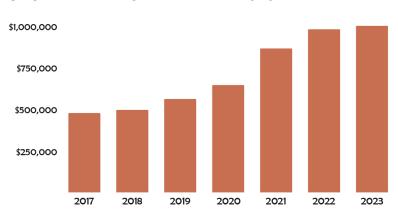

### **EXPENSE BREAKDOWN:**

84% PROGRAM | 9% ADMIN | 7% FUNDRAISING

**GROWTH REFLECTED BY EXPENSES:** 