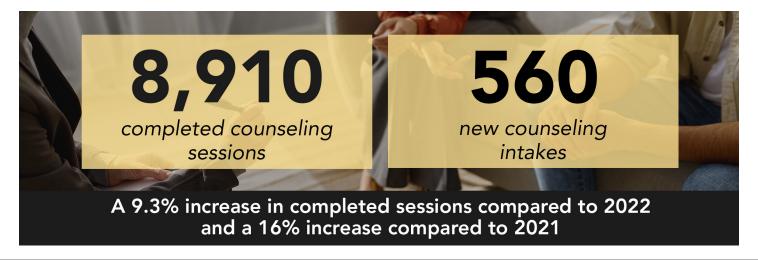

In the following pages, you will discover how your support made lives better in 2023. With your help, almost 1,000 neighbors benefitted from life-improving counseling, tutoring/mentoring, support groups, and outreach services!

# ANCHORPOINT'S COUNSELING IMPACTS

# 816 Clients Counseled in 2023

BY AGE:

BY TOP CONCERNS:

- **DEPRESSION**
- MARRIAGE, DIVORCE & RELATIONSHIP ISSUES
- **ANGER**
- **GRIEF & LOSS**
- **FAMILY ISSUES**
- TRAUMA & ABUSE

BY FINANCIAL NEED: