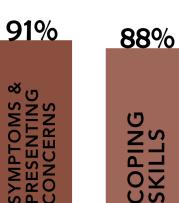

### COUNSELING CLIENTS IMPROVED IN THE FOLLOWING AREAS:

95% SIGH.

**73**% SELF-CONTROL