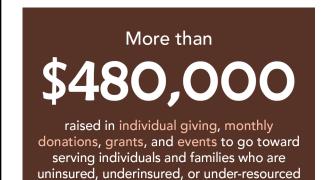

In the following pages, you will discover how your support made lives better in 2023. With your help, almost 1,000 neighbors benefitted from life-improving counseling, tutoring/mentoring, support groups, and outreach services!

### **CONTRIBUTIONS BY TYPE:**