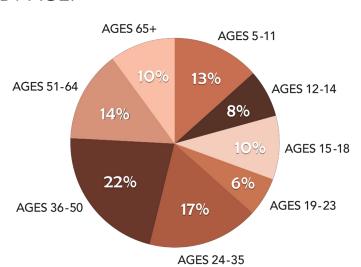

# 816 Clients Counseled in 2023

BY AGE:

BY TOP CONCERNS:

- **DEPRESSION**
- MARRIAGE, DIVORCE & RELATIONSHIP ISSUES
- **ANGER**
- **GRIEF & LOSS**
- **FAMILY ISSUES**
- TRAUMA & ABUSE

BY FINANCIAL NEED: