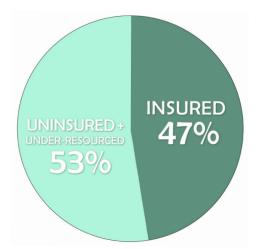

#### BY FINANCIAL NEED:

worth of charitable counseling services given to clients who are uninsured, underinsured, or under-resourced

> 125% increase compared to 2021