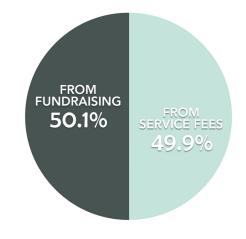

79%** SELF-CONTROL

#### ANCHORPOINT'S TUTORING IMPACTS

#### 77 Students Tutored in 2022

#### **Grade Level**



#### **Tutoring Sessions Conducted**



#### **SCHOOLS ATTENDING ANCHORPOINT:**

| PUBLIC SCHOOLS            | PRIVATE SCHOOLS          |
|---------------------------|--------------------------|
| Deer Lakes                | Cyber/Home School        |
| Fox Chapel                | Holy Cross Academy       |
| Mars Area                 | Lincoln Park             |
| North Allegheny           | Provident Charter School |
| North Hills               | St. Bede                 |
| Pittsburgh Public Schools |                          |
| Shaler                    |                          |

#### 30 TOTAL VOLUNTEERS AND TEACHERS:



#### **2022 FINANCES**

#### INCOME BREAKDOWN:



#### **EXPENSE BREAKDOWN:**

83% PROGRAM | 7% ADMIN | 10% FUNDRAISING

#### **GROWTH REFLECTED BY EXPENSES:**



#### **CONTRIBUTIONS BY TYPE:**



#### THANK YOU FOR SUPPORTING FAMILIES IN NEFD!

The following lists acknowledge donors who gave between Jan. 1, 2022 and Dec. 31, 2022. Payments for event tickets, registrations, auctions/raffles, and services are not included. We sincerely regret and wish to be made aware of any errors or omissions. Thank you for giving so generously to help families in need!

Contact: Emalee Sekely, 412-366-1300 ext. 104, esekely@anchorpointcounselingministry.org

#### INDIVIDUAL DONORS

#### *Visionary* (\$10,000+)

Ed and Linda Cox Hayes and Patricia Stover

#### Inspired (\$5,000 - \$9,999) Galen and Barbara Anderson

Curt and Kim Fleming

#### Enterpri