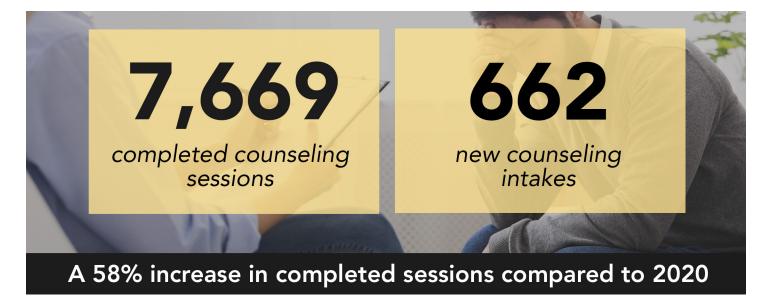

- Anchorpoint Client, age 21

Your gifts supported 2,700 more counseling sessions in 2021.

"Counseling has showed me that someone cares and is interested in how I am feeling and coping. My challenges are still there, but now they don't overwhelm me to the point where I feel lost. [My counselor] has been my angel here on earth."