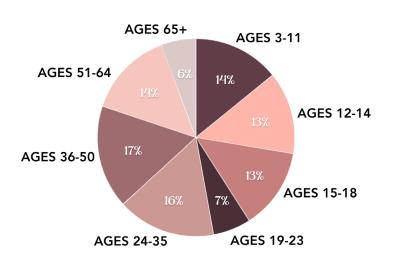

# ANCHORPOINT'S COUNSELING IMPACTS

BY AGE:

BY FINANCIAL NEED:

BY TOP CONCERNS:

COUNSELING CLIENTS IMPROVED IN THE FOLLOWING AREAS: