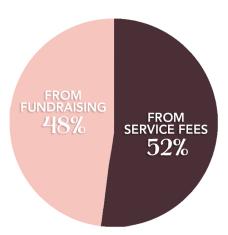

g Sessions Conducted**

School Year

Summer Program

Total

968.5 sessions

473.5 sessions

1,442 sessions

#### SCHOOLS ATTENDING ANCHORPOINT:

| PUBLIC SCHOOLS  | PRIVATE SCHOOLS          |
|-----------------|--------------------------|
| Fox Chapel      | Holy Cross Academy       |
| Hampton         | Home School              |
| Mars Area       | North Catholic           |
| North Allegheny | Northside Catholic       |
| North Hills     | Provident Charter School |
| Pine-Richland   | Total Learning Academy   |

Pittsburgh Public Schools

Shaler

#### 20 VOLUNTEERS & 12 PAID TEACHERS:



#### **ESL STUDENTS:**

The tutoring program served students from the following countries:

· China · Russia · Ukraine · Pakistan · Uganda · Venezuela



### **2021 FINANCES**

#### INCOME BREAKDOWN:



#### EXPENSE BREAKDOWN:

85% program | 10% admin | 5% fundraising

#### **GROWTH REFLECTED BY EXPENSES:**



## THANK YOU FOR SUPPORTING FAMILIES IN NEED!

The following lists acknowledge donors who contributed between January 1, 2021 and December 31, 2021. Payments for event tickets, registrations, auctions/raffles and services are not included. We sincerely regret and wish to be made aware of any errors or omissions. Thank you for giving so generously to help families!

Contact: Mark Heinbockel, 412-366-1300 ext. 103, mark@anchorpointcounselingministry.org

#### INDIVIDUAL DONORS

#### Visionary (\$10,000+)

Anonymous

Hayes and Patricia Stover

#### Inspired (\$5,000 - \$9,999)

Galen and Barbara Anderson Ed and Linda Cox Wayne and Regina Desbrow Joseph W. Nocito

#### Enterprising (\