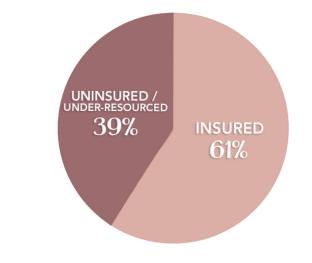

# ANCHORPOINT'S COUNSELING IMPACTS

BY AGE:

BY FINANCIAL NEED:

BY TOP CONCERNS:

COUNSELING CLIENTS IMPROVED IN THE FOLLOWING AREAS: