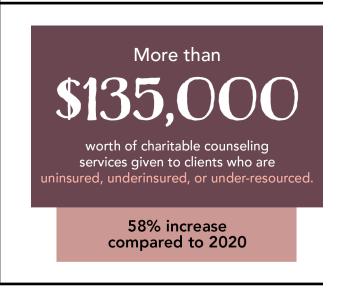

- Anchorpoint Client, age 21

Your gifts supported 2,700 more counseling sessions in 2021.

"Counseling has showed me that someone cares and is interested in how I am feeling and coping. My challenges are still there, but now they don't overwhelm me to the point where I feel lost. [My counselor] has been my angel here on earth."