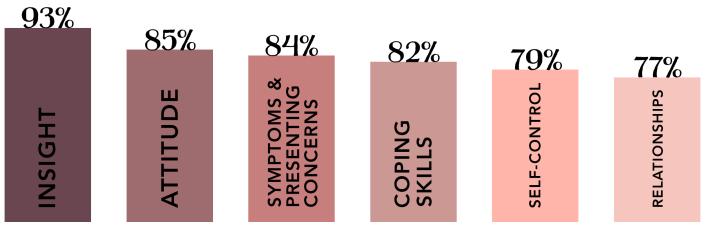

# ANCHORPOINT'S COUNSELING IMPACTS

BY AGE:

BY FINANCIAL NEED:

BY TOP CONCERNS:

COUNSELING CLIENTS IMPROVED IN THE FOLLOWING AREAS: