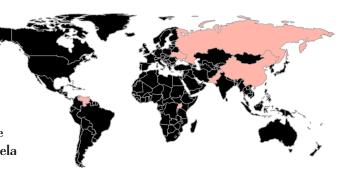

#### **ESL STUDENTS:**

The tutoring program served students from the following countries:

· China · Russia · Ukraine · Pakistan · Uganda · Venezuela