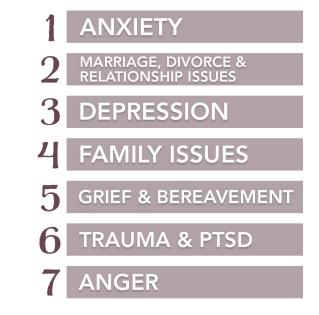

# ANCHORPOINT'S COUNSELING IMPACTS

BY AGE:

BY FINANCIAL NEED:

BY TOP CONCERNS:

COUNSELING CLIENTS IMPROVED IN THE FOLLOWING AREAS: