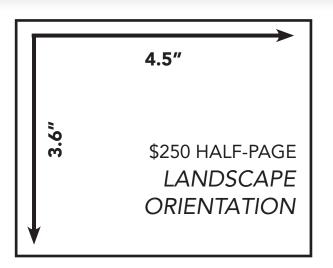

Sponsors 8 counseling sessions or 14 tutoring sessions.

**\$250** Half-Page Ad (4.5" x 3.6")

Sponsors 5 counseling sessions or 10 tutoring sessions.

\$150 Tee/Green Sign

Sponsors 3 counseling sessions or 6 tutoring sessions.

#### **AD ARTWORK SIZES**

\$350 FULL-PAGE VERTICAL ORIENTATION

Ad images are not drawn to scale. Please follow the size dimensions and vertical/landscape orientation.