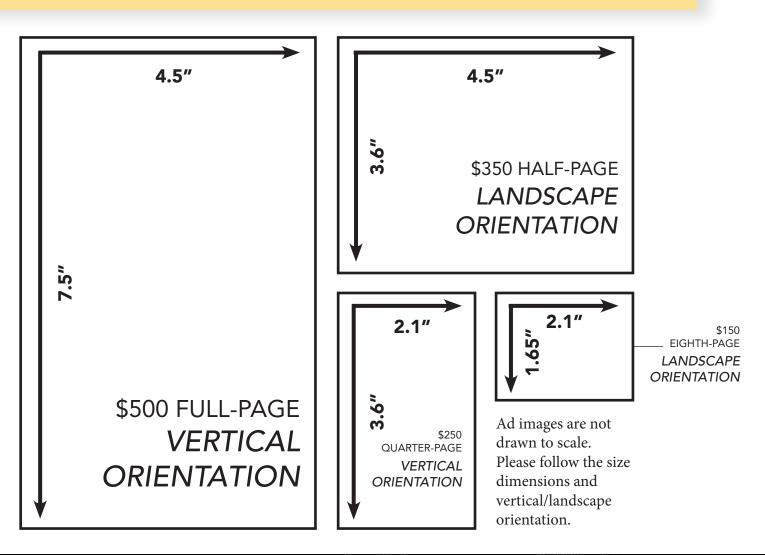

**\$500 Full-Page Ad** (4.5" x 7.5")

**\$250 Quarter-Page Ad** (2.1" x 3.6")

## **\$350 Half-Page Ad** (4.5" x 3.6")

**\$150 Eighth-Page Ad** (2.1" x 1.65")

If you have any questions or want to inquire about other options, please contact Mark Heinbockel at mark@anchorpointcounselingministry.org or 412-366-1300 ext. 103