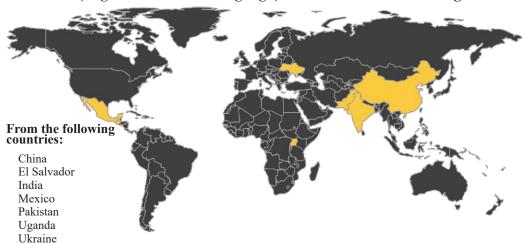

### THE IMPACTS OF ANCHORPOINT TUTORING

Tutoring sessions conducted
Total sessions for 2018 were 2.123

Total # of students tutored in 2019 98 Students: 48 Girls, 50 boys

Frequently requested subjects

9 ESL (English as a second language) students received tutoring in 2019