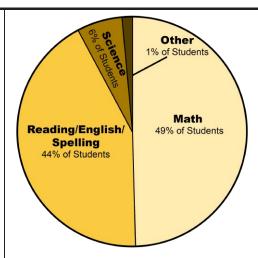

### THE IMPACTS OF ANCHORPOINT TUTORING

Tutoring sessions conducted
Total sessions for 2018 were 2.123

Total # of students tutored in 2019 98 Students: 48 Girls, 50 boys

Frequently requested subjects

9 ESL (English as a second language) students received tutoring in 2019