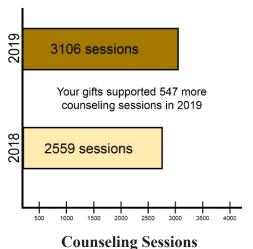

### THE IMPACTS OF ANCHORPOINT TUTORING

Tutoring sessions conducted
Total sessions for 2018 were 2.123

Total # of students tutored in 2019 98 Students: 48 Girls, 50 boys

Frequently requested subjects

9 ESL (English as a second language) students received tutoring in 2019