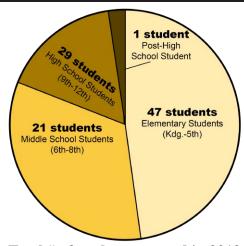

### THE IMPACTS OF ANCHORPOINT TUTORING

Tutoring sessions conducted
Total sessions for 2018 were 2.123

Total # of students tutored in 2019 98 Students: 48 Girls, 50 boys

Frequently requested subjects

9 ESL (English as a second language) students received tutoring in 2019

### 98 students came from 87 families

10 of these families had more than one child in tutoring at the same time.

11 of these families had another child or relative in tutoring in previous years.

"Anchorpoint is a big blessing to us. Our daughter has brought her reading grade up from a "D" to a "B" and she continues to use the skills that tutoring has taught her."