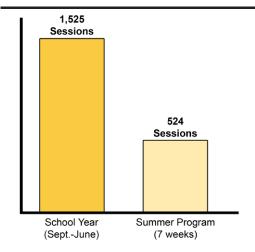

### THE IMPACTS OF ANCHORPOINT TUTORING

Tutoring sessions conducted
Total sessions for 2018 were 2.123

Total # of students tutored in 2019 98 Students: 48 Girls, 50 boys

Frequently requested subjects

9 ESL (English as a second language) students received tutoring in 2019